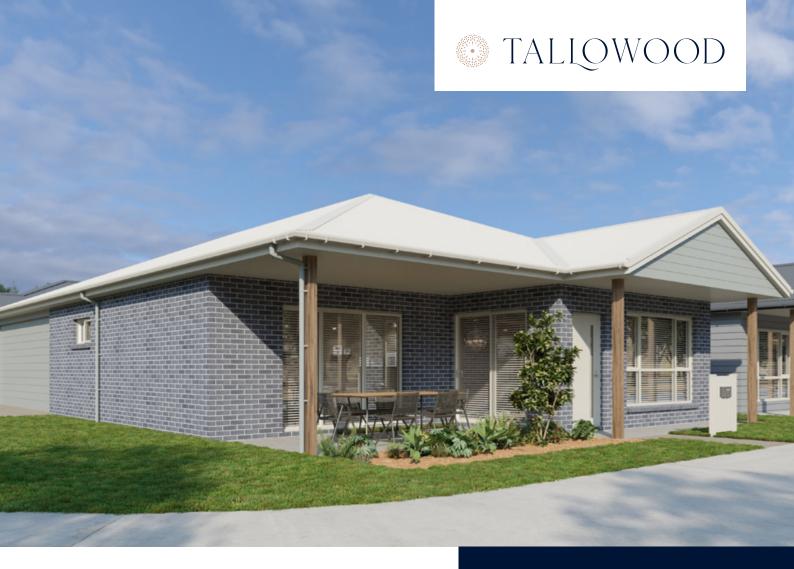

### GREVILLEA

164.74m<sup>2</sup> TOTAL AREA

## The Grevillea home combines style and practicality, enhancing everyday living.

The open-plan layout flows effortlessly between the designer kitchen, dining, lounge, and alfresco area, filled with natural light for a welcoming atmosphere.

The modern kitchen offers quality appliances and ample storage, perfect for cooking and entertaining. The primary bedroom serves as a tranquil retreat with a spacious built-in robe and ensuite featuring contemporary fixtures.

Versatile outdoor areas cater to various activities, from morning coffee and weekend barbecues to peaceful evenings under the stars. The Grevillea offers comfort, style, and functionality for a modern lifestyle.

Façade showing Contemporary.