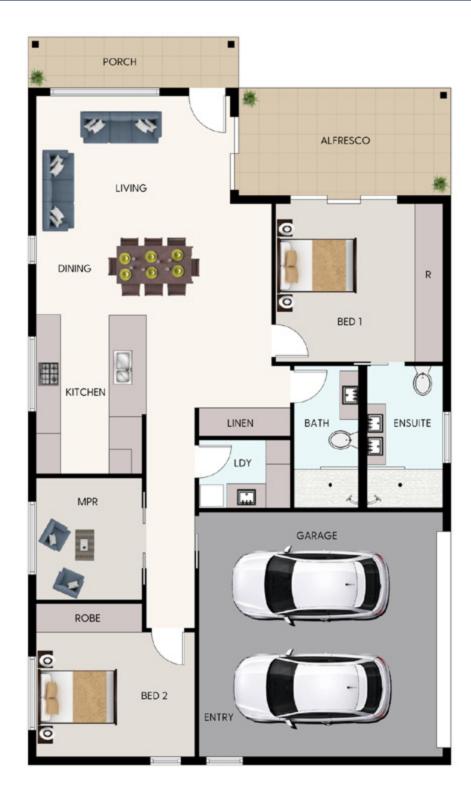

### GREVILLEA

164.74m<sup>2</sup> TOTAL AREA

#### GREVILLEA

### 164.74m<sup>2</sup> TOTAL AREA

Boutique home designs, featuring premium inclusions ready for you to move in.

**LIVING** 111.14 m<sup>2</sup>

**ALFRESCO** 12.43 m<sup>2</sup>

**PORCH** 5.23 m<sup>2</sup>

**GARAGE** 35.94 m<sup>2</sup>

TOTAL AREA 164.74 m<sup>2</sup>