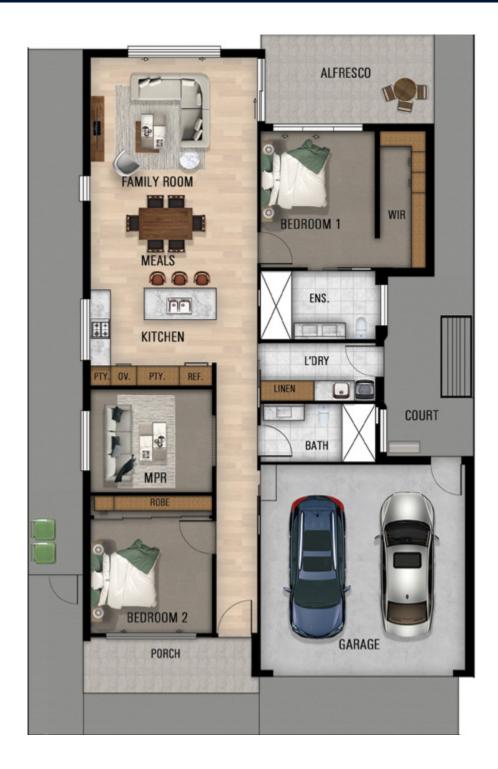

### **MELALEUCA**

174.13 m<sup>2</sup> TOTAL AREA

## The Melaleuca is a brand new home design ready to call home.

Set in a peaceful location, the Melaleuca offers abundance of space, starting from an inviting porch, ideal to enjoy a cup of tea or coffee.

A generous master bedroom with ensuite with his and hers, plus a walk-in robe. A second bedroom with built-in robes, plus a multi-purpose room that can be converted into a 3rd bedroom or study room.

Enjoy the different living spaces such as the courtyard and alfresco area. A generous kitchen with quality appliances, flowing into the living room and alfresco, perfect to enjoy with families and friends.

#### 174.13m<sup>2</sup> TOTAL AREA

Boutique home designs, featuring premium inclusions ready for you to move in.

**LIVING** 122.05 m<sup>2</sup>

**ALFRESCO** 9.70 m<sup>2</sup>

**PORCH** 5.98 m<sup>2</sup>

GARAGE 36.40  $m^2$ 

TOTAL AREA 174.13 m<sup>2</sup>