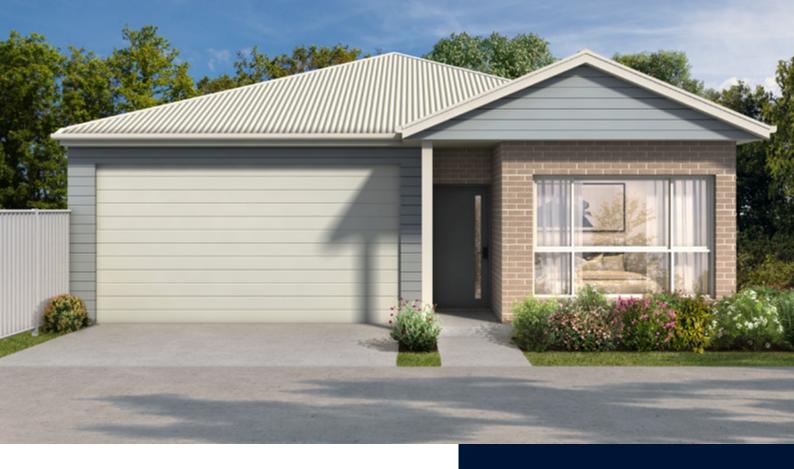

# **MARIGOLD** 161.73m<sup>2</sup> TOTAL AREA

#### The Marigold is a brand-new design at Tallowood.

This home offers a convenient floor plan. Flowing effortlessly from the porch into a beautiful and well appointed kitchen, ideal to enjoy with family and friends.

The living and dining area provides a seamless indoor-outdoor entertainment zone ideal to enjoy all year round.

When it is time to retreat, relax in the spacious primary bedroom with ensuite and walk-in robes.

The Marigold offers a second bedroom and a multi-purpose room, that can be transformed into a study room, hobby room or guest bedroom.



#### Scan the QR code to find out more about the Tallowood Medowie Community

## 

### TALLOWOOD Premium home inclusions

- 3.3K Solar Panels
- Daikin Zoned Ducted Air Conditioning
-