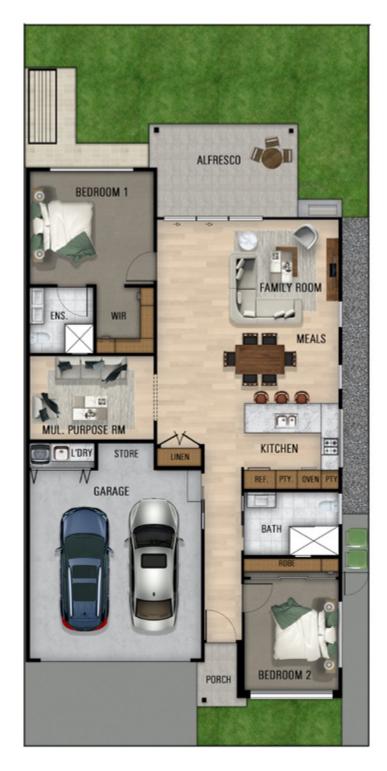

#### The Marigold is a brand-new design at Tallowood.

This home offers a convenient floor plan. Flowing effortlessly from the porch into a beautiful and well appointed kitchen, ideal to enjoy with family and friends.

The living and dining area provides a seamless indoor-outdoor entertainment zone ideal to enjoy all year round.

When it is time to retreat, relax in the spacious primary bedroom with ensuite and walk-in robes.

The Marigold offers a second bedroom and a multi-purpose room, that can be transformed into a study room, hobby room or guest bedroom.