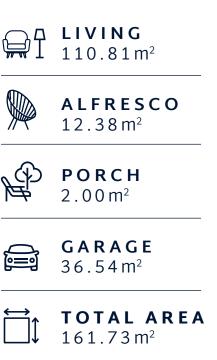

# **MARIGOLD** 161.73m<sup>2</sup> TOTAL AREA

## **MARIGOLD** 161.73m<sup>2</sup> TOTAL AREA

Boutique home designs, featuring premium inclusions ready for you to move in.