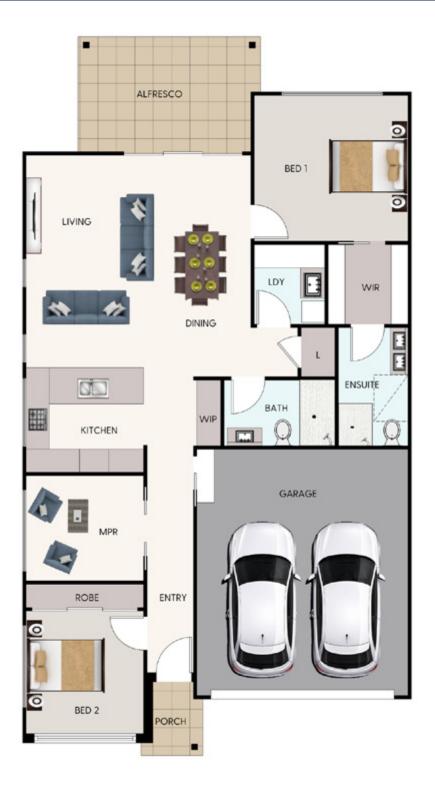

# IRIS

161.73 m<sup>2</sup> TOTAL AREA

The Iris offers a versatile open layout, blending the kitchen, dining, and lounge areas into a welcoming space perfect for entertaining or relaxing.

The stylish kitchen features quality appliances and modern cabinetry, while natural light fills the dining area, flowing seamlessly to the alfresco through sliding glass doors.

The flexible floor plan includes a multi-purpose room for a home office or guest room. The tranquil primary bedroom boasts an ensuite and walk-in robe, while the second bedroom offers built-in robes for style and functionality. Combining elegance, comfort, and practicality, the Iris provides a lifestyle tailored to modern living.

# 161.73m<sup>2</sup> TOTAL AREA

Boutique home designs, featuring premium inclusions ready for you to move in.

**LIVING** 110.81 m<sup>2</sup>

 $\begin{array}{c} \textbf{ALFRESCO} \\ 12.38 \, \text{m}^2 \end{array}$ 

**PORCH** 2.00 m<sup>2</sup>

 $\begin{array}{c} \textbf{GARAGE} \\ 36.54 \, \text{m}^2 \end{array}$ 

TOTAL AREA 161.73 m<sup>2</sup>