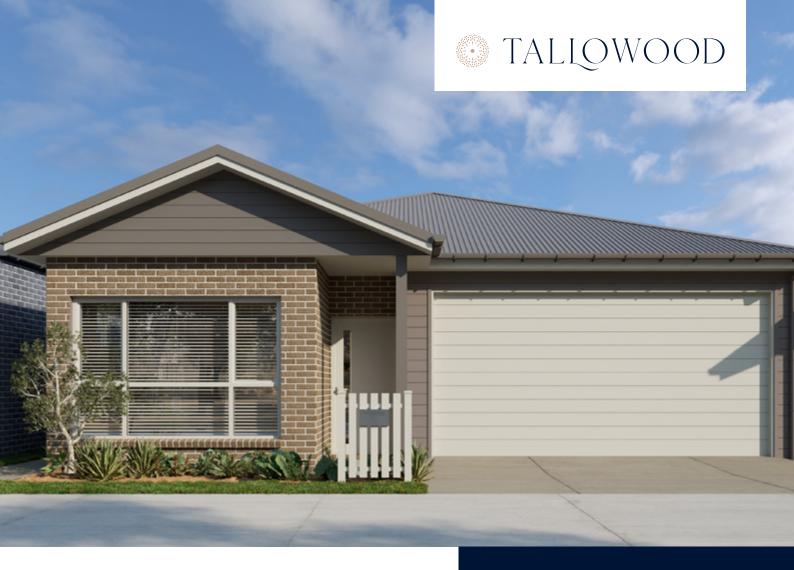

# IRIS

161.73 m<sup>2</sup> TOTAL AREA

The Iris offers a versatile open layout, blending the kitchen, dining, and lounge areas into a welcoming space perfect for entertaining or relaxing.

The stylish kitchen features quality appliances and modern cabinetry, while natural light fills the dining area, flowing seamlessly to the alfresco through sliding glass doors.

Façade showing Contemporary.