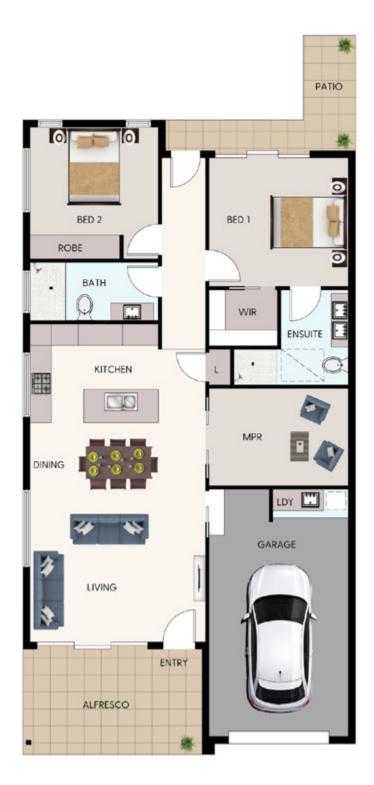

Two well-appointed bedrooms include a private master suite with a walk-in robe and ensuite, ensuring comfort and seclusion. A multi-purpose room adds versatility, serving as a potential third bedroom, office, or extra living space. With thoughtful design, beautiful views, and abundant light, the Banksia balances comfort and practicality.

## BANKSIA | 19

#### 146.26 m<sup>2</sup> TOTAL AREA

Boutique home designs, featuring premium inclusions ready for you to move in.

**LIVING** 105.48 m<sup>2</sup>

**ALFRESCO** 13.79 m<sup>2</sup>

**GARAGE** 26.99 m<sup>2</sup>

**TOTAL AREA** 146.26 m<sup>2</sup>