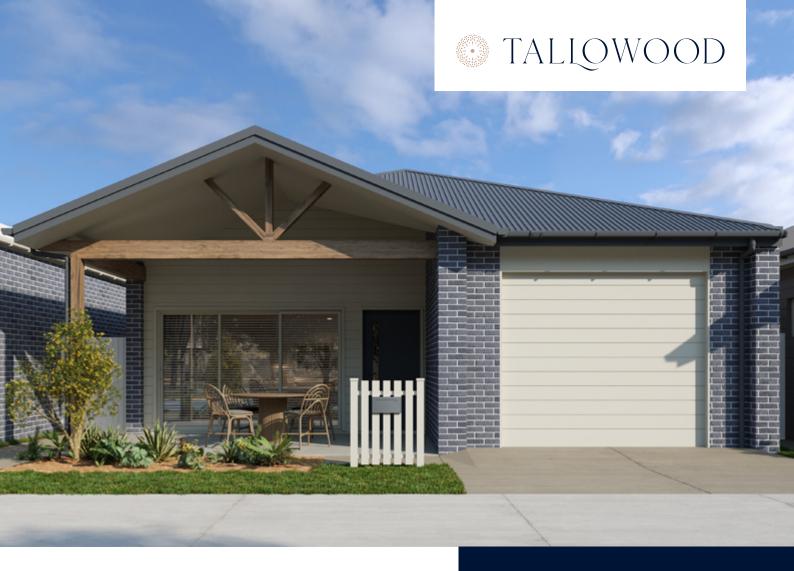

### BANKSIA | 19

146.26 m<sup>2</sup> TOTAL AREA

# The Banksia home is designed for flexibility and spaciousness, maximising light and open space.

Positioned to capture parkland views, it offers a serene, nature-connected lifestyle. A bright, airy living area serves as the home's heart, seamlessly blending with a stylish kitchen featuring modern appliances, ample counter space, and functional storage—ideal for entertaining or family gatherings.

Façade showing Contemporary.