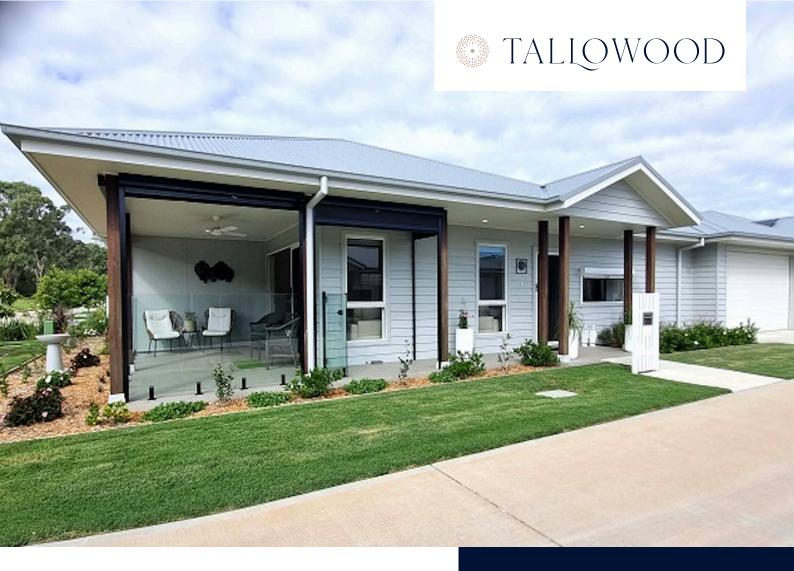

## Villa 111-The Magnolia Pre-Loved Home

174.04m<sup>2</sup> TOTAL AREA

The Magnolia pre-loved home offers stunning views from the kitchen, living room, master bedroom, and glass-enclosed alfresco. The north-facing alfresco is perfect for soaking up the sun and enjoying refreshments amidst tranquil surroundings.

This bright, open-plan residence features spacious living and dining areas leading to a contemporary kitchen with a butler's pantry. It includes a master suite with a his-and-hers ensuite and walk-in robe, a second bedroom with ensuite access, and a versatile multi-purpose room that doubles as a third bedroom, media room, or office.

Additional features include a double garage with epoxy flooring, ample storage, and a workbench, along with numerous upgrades such as a glass balustrade for the alfresco, zip track sunscreens, double glazed doors,