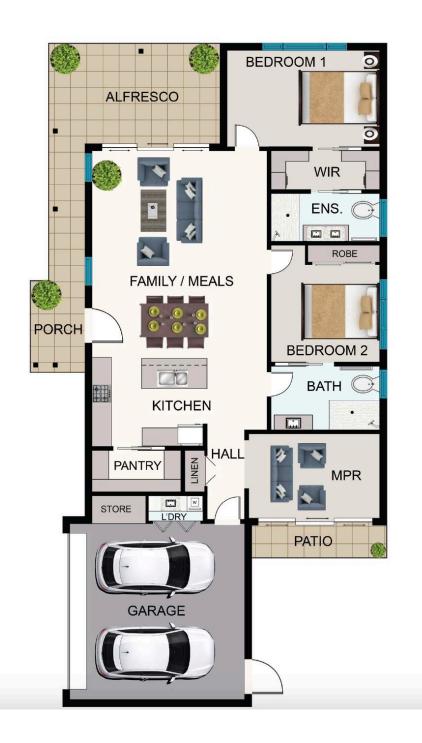

This bright, open-plan residence features spacious living and dining areas leading to a contemporary kitchen with a butler's pantry. It includes a master suite with a his-and-hers ensuite and walk-in robe, a second bedroom with ensuite access, and a versatile multi-purpose room that doubles as a third bedroom, media room, or office.

#### 174.04m<sup>2</sup> TOTAL AREA

Boutique home designs, featuring premium inclusions ready for you to move in.

LIVING

115.34 m2

**ALFRESCO** 

17.03 m<sup>2</sup>

PORCH

8.28 m2

GARAGE

33.39 m2

**TOTAL AREA** 

 $174.04 \text{ m}^2$ 