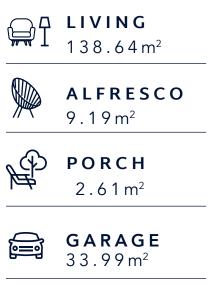

# Jacaranda 184.43m² total area

The generously-sized living/family area gracefully transitions into a covered alfresco space, amplifying the possibilities for gatherings. Pamper yourself in the master bedroom, boasting a walk-in robe and an ensuite with his and hers vanities. Additionally, a second bedroom featuring built-in robes is perfect for accommodating guests. To top it all off, a spacious double garage with epoxy floors awaits, ensuring ample storage and a polished aesthetic. Welcome to a place where luxury and practicality unite seamlessly.

## **JACARANDA** 184.43m<sup>2</sup> TOTAL AREA

Boutique home designs, featuring premium inclusions ready for you to move in.

**TOTAL AREA** 184.43 m<sup>2</sup>