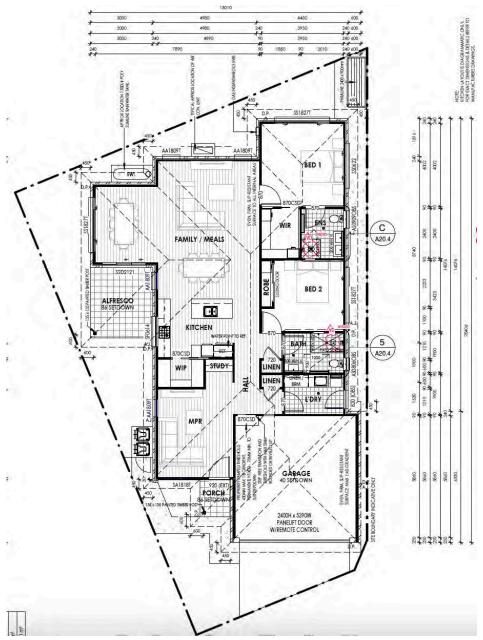

#### Abundance of space

Step into the embrace of this expansive residence, where a delightful multi-purpose room and study nook eagerly await your arrival. Its seamless floorplan effortlessly guides you to a contemporary open-plan kitchen, complete with a convenient walk-in pantry. Designed with entertainment in mind, this home is perfect for relishing quality time with your loved ones.

The generously-sized living/family area gracefully transitions into a covered alfresco space, amplifying the possibilities for gatherings. Pamper yourself in the master bedroom, boasting a walk-in robe and an ensuite with his and hers vanities. Additionally, a second bedroom featuring built-in robes is perfect for accommodating guests. To top it all off, a spacious double garage with epoxy floors awaits, ensuring ample storage and a polished aesthetic. Welcome to a place where luxury and practicality unite seamlessly.

## **JACARANDA** 184.43m<sup>2</sup> TOTAL AREA

Boutique home designs, featuring premium inclusions ready for you to move in.

**TOTAL AREA** 184.43 m<sup>2</sup>