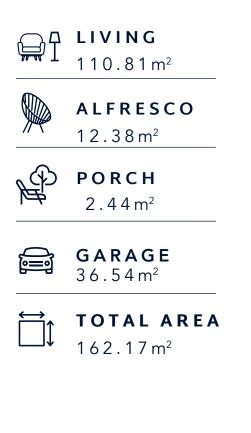

## VILLA 87 HONEYSUCKLE DESIGN 162.17m<sup>2</sup> TOTAL AREA

# HONEYSUCKLE 162.17 m<sup>2</sup> TOTAL AREA

Boutique home designs, featuring premium inclusions ready for you to move in.