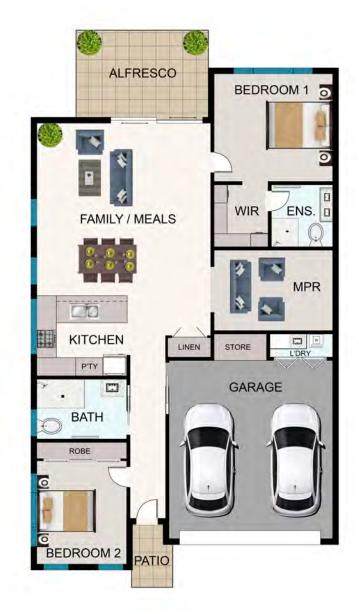

## VILLA 87 HONEYSUCKLE DESIGN 162.17m<sup>2</sup> TOTAL AREA

#### Charm and Elegance in the Honeysuckle Home

This pristine Honeysuckle home in Tallowood offers elegance and functionality, with two spacious bedrooms, including a master with ensuite for privacy, and a versatile extra room. The open-plan living space extends to a covered alfresco area, overlooking a charming garden. A Hamptons-style kitchen boasts modern finishes and ample storage.

# **⊇** 2 **□** 2 **□** 1 **□** 2

# HONEYSUCKLE 162.17 m<sup>2</sup> TOTAL AREA

Boutique home designs, featuring premium inclusions ready for you to move in.