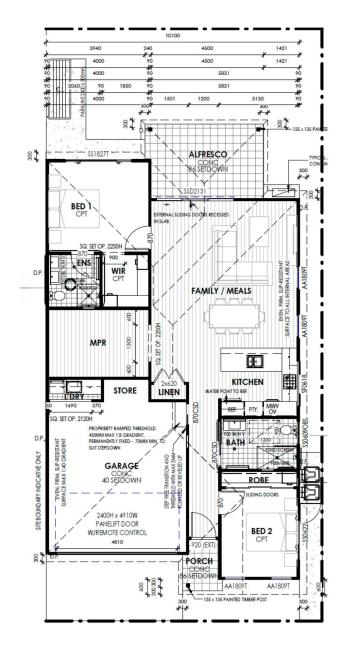

# VILLA 143 HONEYSUCKLE DESIGN

162.17 m<sup>2</sup> T O T A L A R E A

# HONEYSUCKLE

## 162.17 m<sup>2</sup> TOTAL AREA

Boutique home designs, featuring premium inclusions ready for you to move in.

LIVING

110.81 m<sup>2</sup>

**ALFRESCO** 

 $12.38\,m^2$ 

PORCH

 $2.44 \, \text{m}^2$ 

GARAGE

 $36.54 \, \text{m}^2$ 

TOTAL AREA

 $162.17 \, m^2$ 