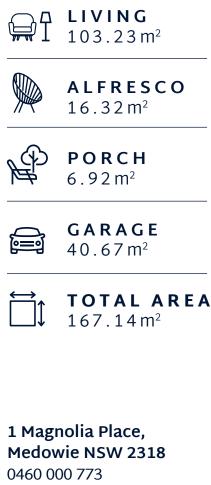

time to relax, unwind in to your master bedroom equipped with a walk in robe and ensuite. Second bedroom with built in robe. This home sits on a large block with additional parking space available, ideal for medium size caravan or boat.



Scan the QR code to find out more about the Tallowood Medowie Community



## TALLOWOOD Premium home inclusions

- 3.3K Solar Panels
- Daikin Zoned Ducted Air Conditioning
- 2.7m Internal Ceilings
- Two Pack Kitchen Cabinetry
- Caesarstone Benchtops
- Heartridge Luxury Vinyl Plank Flooring
- Invisiguard Screen Doors and Window Screens
- Digital Entry Lock
- Bathroom Tiles to Ceiling, Shaving Cabinets and Shower Niche in Bathroom

## **WATTLE** 167.14m<sup>2</sup> TOTAL AREA

Boutique home designs, featuring premium inclusions ready for you to move in.



sales@tallowoodresortliving.com.au vivacityproperty.com.au

Disclaimer: The facade render and floorplans are provided for illustrative purposes only. Facade colours are for illustrative purposes only and does not represent the final product. It may contain upgraded items/finishes not included standard. For detailed home pricing, please talk to a Sales Consultant. All efforts have been made to ensure accuracy of this brochure at time of printing.



Façade showing Contemporary.