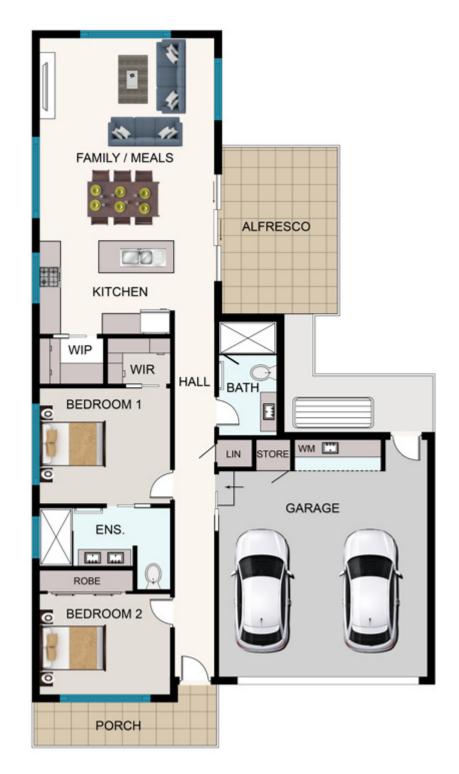

## The Wattle is a brand-new custom design home at Tallowood.

Designed to maximise space and comfort, a welcoming entry with separate living areas and quality inclusions throughout. A spacious kitchen with walk-in pantry, Smeg appliances, Hafele handles and Hampton cabinetry with open plan spacious living and dining area areas flowing to the covered alfresco area.

When it's time to relax, unwind in to your master bedroom equipped with a walk in robe and ensuite. Second bedroom with built in robe. This home sits on a large block with additional parking space available, ideal for medium size caravan or boat.