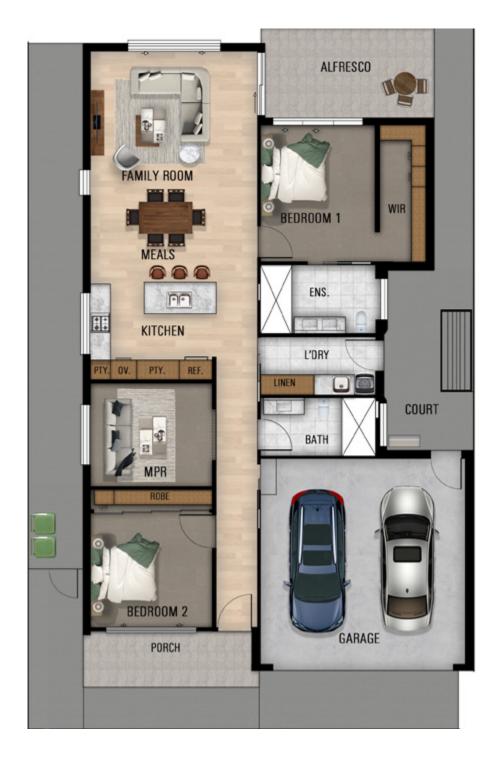

# The Melaleuca is a brand new home design ready to call home.

Set in a peaceful location, the Melaleuca offers abundance of space, starting from an inviting porch, ideal to enjoy a cup of tea or coffee.

A generous master bedroom with ensuite with his and hers, plus a walk-in robe. A second bedroom with built-in robes, plus a multi-purpose room that can be converted into a 3rd bedroom or study room.

Enjoy the different living spaces such as the courtyard and alfresco area. A generous kitchen with quality appliances, flowing into the living room and alfresco, perfect to enjoy with families and friends.