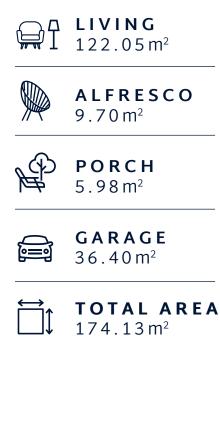

## **MELALEUCA** 174.13m<sup>2</sup> TOTAL AREA

### **MELALEUCA** 174.13m<sup>2</sup> TOTAL AREA

Boutique home designs, featuring premium inclusions ready for you to move in.