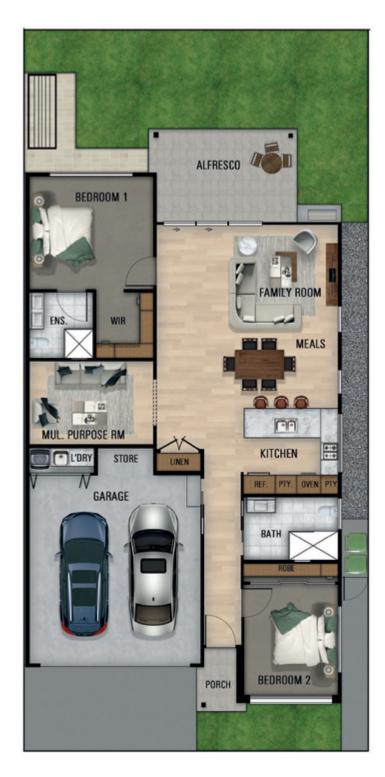

#### The Marigold is a brand-new design at Tallowood.

This home offers a convenient floor plan. Flowing effortlessly from the porch into a beautiful and well appointed kitchen, ideal to enjoy with family and friends.

The living and dining area provides a seamless indoor-outdoor entertainment zone ideal to enjoy all year round.

When it is time to retreat, relax in the spacious master bedroom with ensuite and walk-in robes.

The Marigold offers a second bedroom and a multi-purpose room, that can be transformed into a study room, hobby room or guest bedroom.

Scan the QR code to find out more about the Tallowood Medowie Community

## 161.73m<sup>2</sup> TOTAL AREA

Boutique home designs, featuring premium inclusions ready for you to move in.

**LIVING** 110.81 m<sup>2</sup>

**ALFRESCO** 12.38 m<sup>2</sup>

**PORCH** 2.00 m<sup>2</sup>

 $\begin{array}{c} \textbf{GARAGE} \\ 36.54 \, \text{m}^2 \end{array}$ 

TOTAL AREA 161.73 m<sup>2</sup>