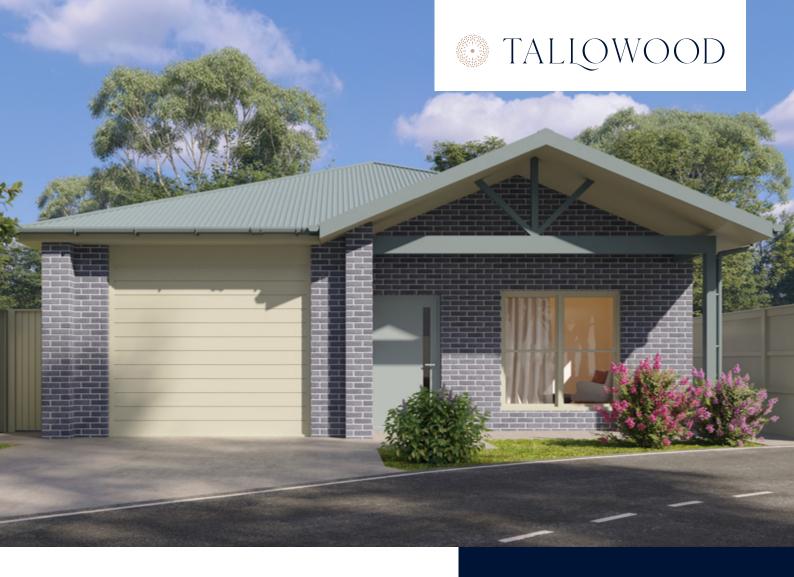

## KURRAJONG

150.74m<sup>2</sup> TOTAL AREA

#### The Kurrajong is a brand-new design at Tallowood.

This home has been architecturally designed to provide spacious living areas. A large and stylish kitchen with Hampton cabinetry, Hafele handles, Smeg appliances, upgrade splashback and stylish black tapware in kitchen, ensuite and bathroom.

North facing living and dining area overlooking the covered alfresco area. Multi purpose room that can be transformed into a study room, hobby room or guest bedroom. Master bedroom with a stylish ensuite with and walk-in robe and second bedroom with built-in robes.

Façade showing Contemporary.