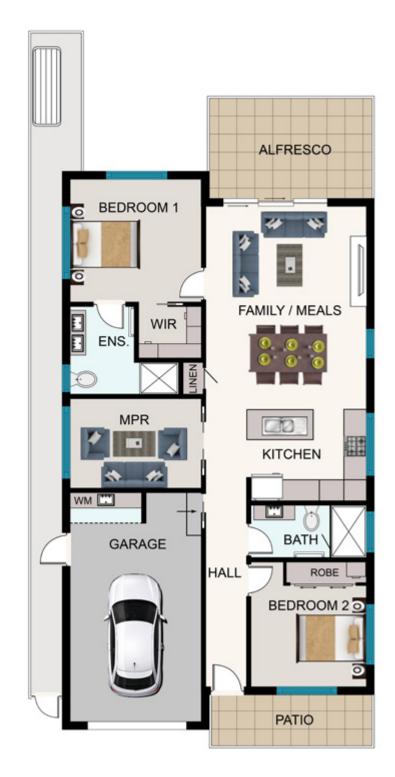

## KURRAJONG

### 150.74 m<sup>2</sup> TOTAL AREA

Boutique home designs, featuring premium inclusions ready for you to move in.

**LIVING** 103.99 m<sup>2</sup>

**ALFRESCO** 13.79 m<sup>2</sup>

**PORCH** 5.98 m<sup>2</sup>

**GARAGE** 26.98 m<sup>2</sup>

TOTAL AREA 150.74 m<sup>2</sup>

North facing living and dining area overlooking the covered alfresco area. Multi purpose room that can be transformed into a study room, hobby room or guest bedroom. Master bedroom with a stylish ensuite with and walk-in robe and second bedroom with built-in robes.