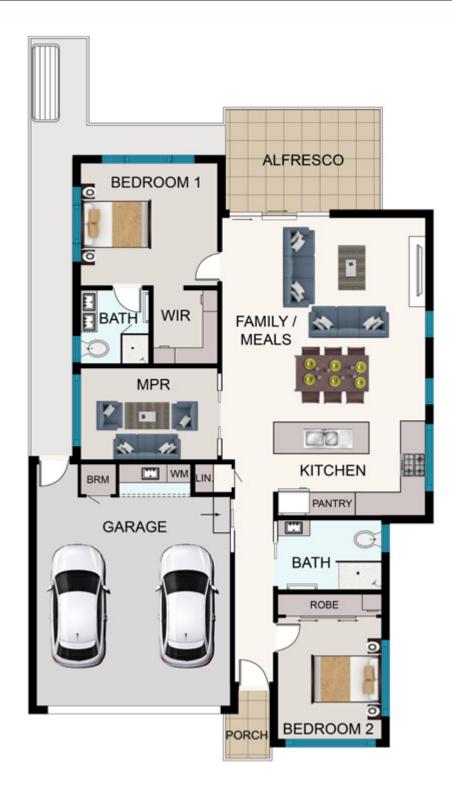

#### The Gymea is a brand-new design at Tallowood.

This stylish home has been architecturally designed to provide spacious living areas. A functional and modern kitchen with Hampton cabinetry, Hafele handles, Smeg appliances and a large pantry.

Family and dining area flowing to the covered alfresco area. The master bedroom set with a stylish ensuite with and walk-in robe, a second bedroom with built-in robes.

## **GYMEA** 164.53m<sup>2</sup> TOTAL AREA

Boutique home designs, featuring premium inclusions ready for you to move in.