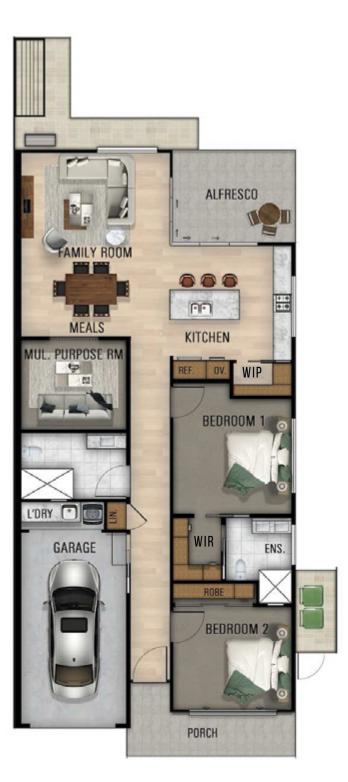

# **GARDENIA** 141.49m<sup>2</sup> TOTAL AREA

The Gardenia is a beautiful and practical home that offers a flowing floor plan with plenty of space throughout the home.

A generous master bedroom with a walk-in robe and his and her vanities, a second bedroom with built-in robes and a multipurpose room that can be converted into a study or guest room.

A spacious kitchen with a walk-in pantry opening to living areas and covered alfresco.

The Gardenia has been meticulously designed to maximise space providing maximum comfort all year round.

Scan the QR code to find out more about the Tallowood Medowie Community

### **GARDENIA** 141.49m<sup>2</sup> TOTAL AREA

Boutique home designs, featuring premium inclusions ready for you to move in.

**LIVING** 105.41m<sup>2</sup>

**ALFRESCO** 10.36 m<sup>2</sup>

**PORCH** 4.84m<sup>2</sup>

 $\begin{array}{c} \textbf{GARAGE}\\ 2\,0\,.\,8\,8\,m^2 \end{array}$ 

**TOTAL AREA** 141.49 m<sup>2</sup>