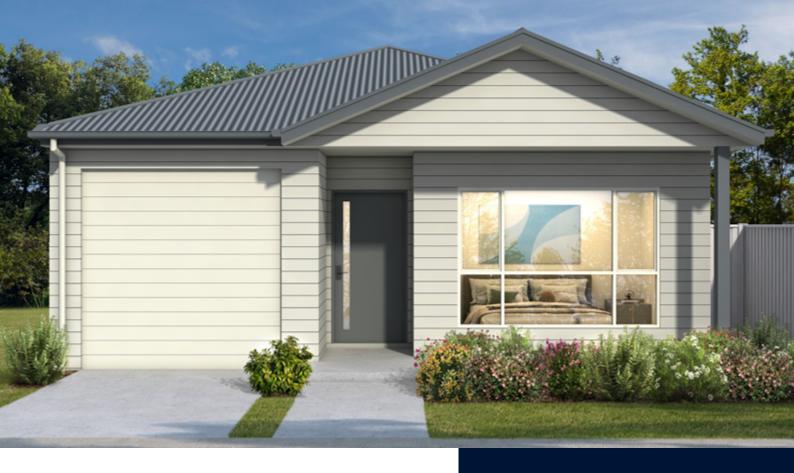

# **GARDENIA** 141.49m<sup>2</sup> TOTAL AREA

The Gardenia is a beautiful and practical home that offers a flowing floor plan with plenty of space throughout the home.

A generous master bedroom with a walk-in robe and his and her vanities, a second bedroom with built-in robes and a multipurpose room that can be converted into a study or guest room.

A spacious kitchen with a walk-in pantry opening to living areas and covered alfresco.

The Gardenia has been meticulously designed to maximise space providing maximum comfort all year round.

Scan the QR code to find out more about the Tallowood Medowie Community

Façade showing Contemporary.