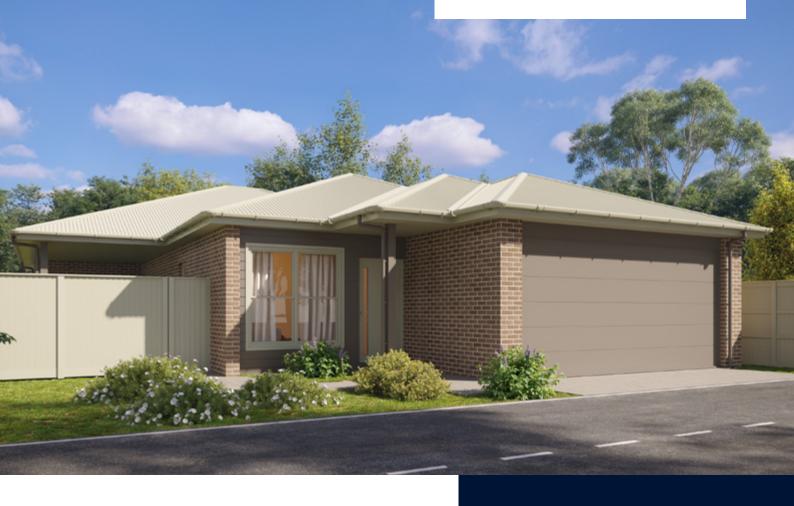

### **BOTTLEBRUSH**

195.17m<sup>2</sup> TOTAL AREA

## The Bottlebrush is a brand-new design at Tallowood.

This large home has been architecturally designed to provide spacious living areas. A large and stylish kitchen with Hampton cabinetry, 40 mm stone benchtops, Hafele handles, Smeg appliances and a walk-in pantry.

Façade showing Contemporary.