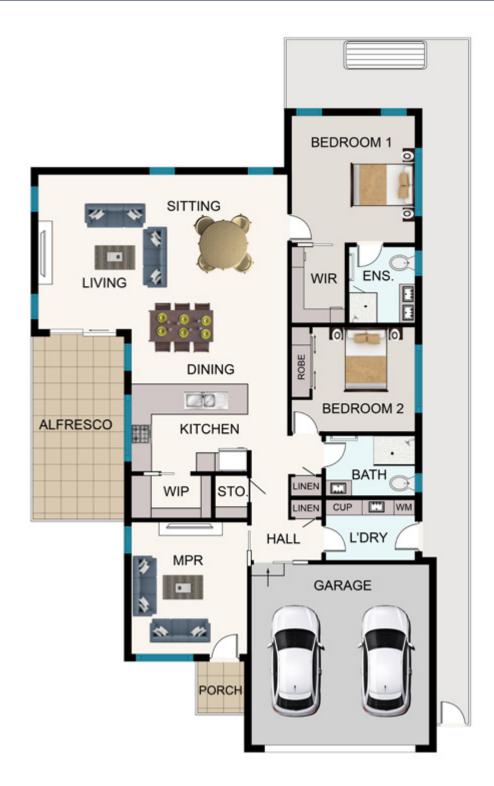

## The Bottlebrush is a brand-new design at Tallowood.

This large home has been architecturally designed to provide spacious living areas. A large and stylish kitchen with Hampton cabinetry, 40 mm stone benchtops, Hafele handles, Smeg appliances and a walk-in pantry.

Spacious living and dining area overlooking the covered alfresco area and multi-purpose room, that can be transformed into a 2nd living area, study or hobby room.

Retreat into the master bedroom set with a stylish ensuite and walk-in robe and a second bedroom with built-in robes.

#### 195.17m<sup>2</sup> TOTAL AREA

Boutique home designs, featuring premium inclusions ready for you to move in.

**LIVING** 142.33 m<sup>2</sup>

**ALFRESCO** 16.24 m<sup>2</sup>

**PORCH** 2.61 m<sup>2</sup>

**GARAGE** 33.99 m<sup>2</sup>

TOTAL AREA 195.17 m<sup>2</sup>