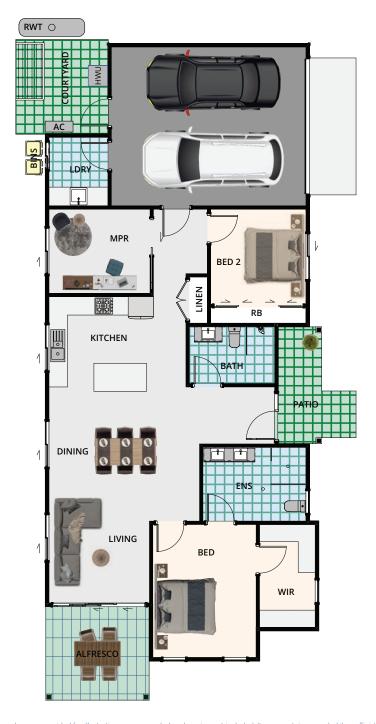

Featuring a modern kitchen with quality kitchen appliances, including dishwasher and microwave over, a dining and living area opening into the covered alfresco area. Great spaces for entertaining and enjoy all year round.

When is time to relax, retreat into your spacious master bedroom with walk-in robe and ensuite, with his and hers. A second bedroom with built-in robes and a multipurpose room that canm be used as a guest room, study or hobby room.

## The Willow

| Living     | 112.19m <sup>2</sup> |
|------------|----------------------|
| Garage     | 32.08m <sup>2</sup>  |
| Alfresco   | 10.02m <sup>2</sup>  |
| Patio      | 5.32m <sup>2</sup>   |
| Courtyard  | 8.97m <sup>2</sup>   |
| Total Area | 168.58m <sup>2</sup> |