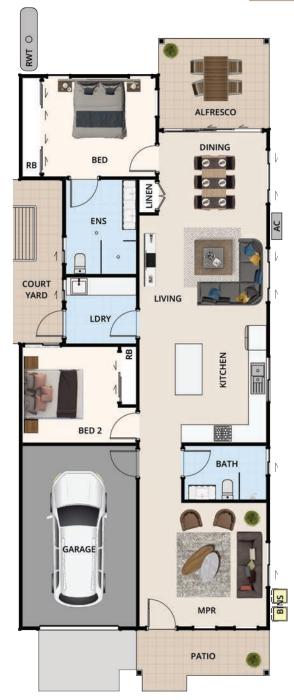

TI 1.11

The Lilly

The Lilly offers a convenient floorplan designed to enjoy every space of the home.

A stylish and spacious kitchen, fitted with quality inclusions opening into the living and alfresco area, ideal to entertain family and friends.

Relax in the master bedroom with built in robes and ensuite, plus a second bedroom with built in robes. In addition, The Lilly offers a multi-purpose room, ideal for an additional living space, study or hobby room.

## The Lilly

| Living     | 111.88m <sup>2</sup> |
|------------|----------------------|
| Garage     | 22.99m <sup>2</sup>  |
| Alfresco   | 11.28m <sup>2</sup>  |
| Patio      | 6.90m <sup>2</sup>   |
| Courtyard  | 9.26m <sup>2</sup>   |
| Total Area | 162.31m <sup>2</sup> |