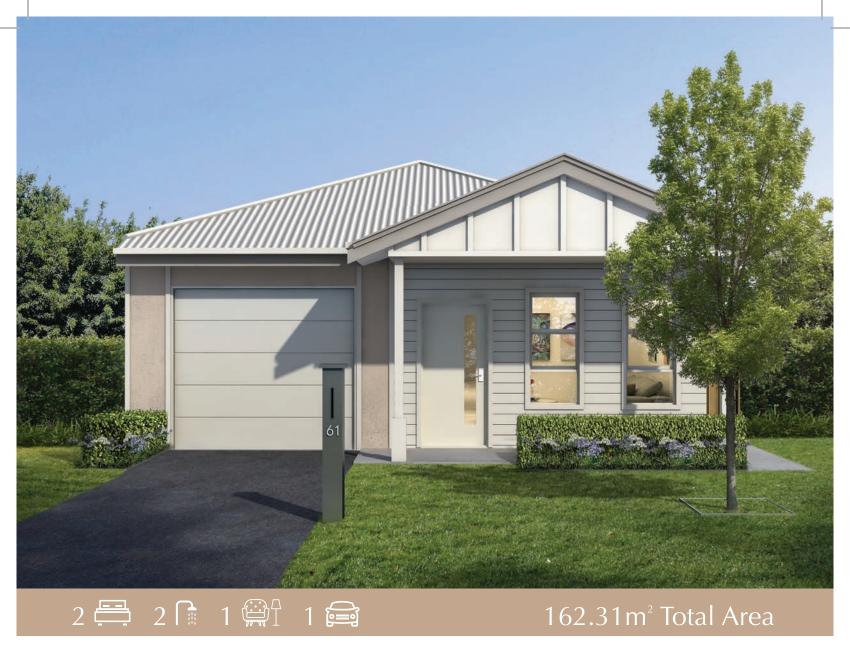

TI 1.11

The Lilly

The Lilly offers a convenient floorplan designed to enjoy every space of the home.

A stylish and spacious kitchen, fitted with quality inclusions opening into the living and alfresco area, ideal to entertain family and friends.

Relax in the master bedroom with built in robes and ensuite, plus a second bedroom with built in robes. In addition, The Lilly offers a multi-purpose room, ideal for an additional living space, study or hobby room.