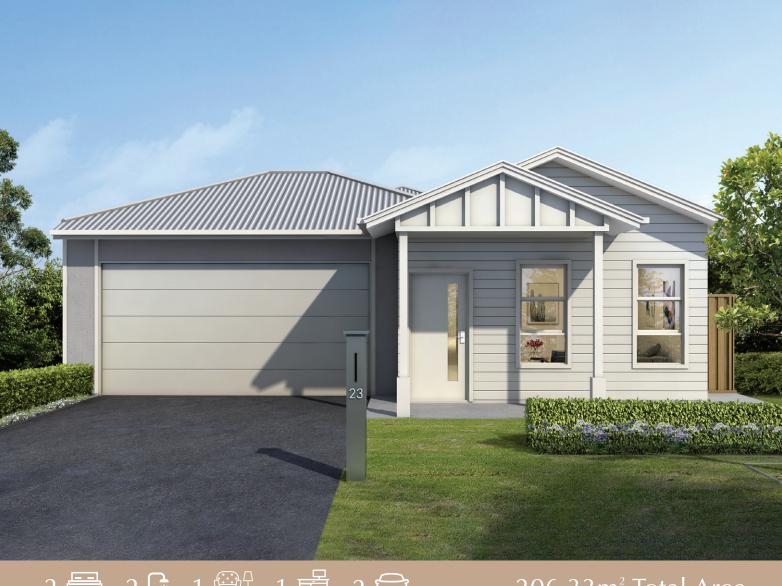

## The Cypress | Shale

The Cypress is a stunning home design offering abundance of living spaces with seamless flow to alfresco entertaining.

A large multi purpose room, welcomes you with views to your own landscaped courtyard. A study room, or hobby room also enjoying courtyard views and plenty of natural light. Enjoy a spacious kitchen with quality inclusions, walk-in pantry, and easy access to alfresco entertaining area.

The facade render and floorplans are provided for illustrative purposes only. Landscaping not included. It may contain upgraded items/finishes not included standard. For detailed home pricing, please talk to a Sales Consultant. All efforts have been made to ensure accuracy of this brochure at time of print.