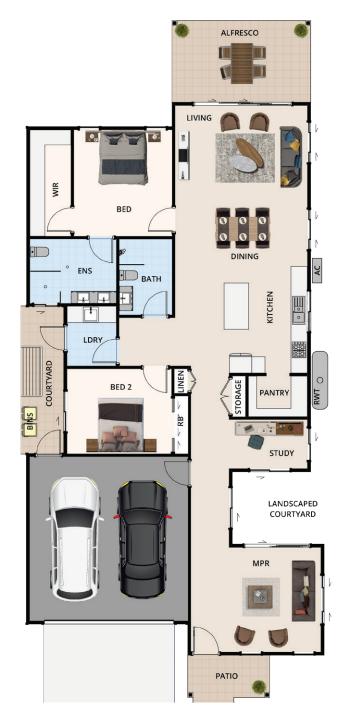

## The Cypress | Shale

The Cypress is a stunning home design offering abundance of living spaces with seamless flow to alfresco entertaining.

A large multi purpose room, welcomes you with views to your own landscaped courtyard. A study room, or hobby room also enjoying courtyard views and plenty of natural light. Enjoy a spacious kitchen with quality inclusions, walk-in pantry, and easy access to alfresco entertaining area.

A grand master bedroom with walk-in robes and ensuite with his and hers. A second bedroom with built-in robes and full second bathroom. Double car garage with internal access and a fully fenced backyard.

## The Cypress | Shale

| Living     | 141.95m <sup>2</sup> |
|------------|----------------------|
| Garage     | 34.86m <sup>2</sup>  |
| Alfresco   | 15.24m <sup>2</sup>  |
| Patio      | 4.65m <sup>2</sup>   |
| Courtyard  | 8.63m <sup>2</sup>   |
| Total Area | 206.33m <sup>2</sup> |