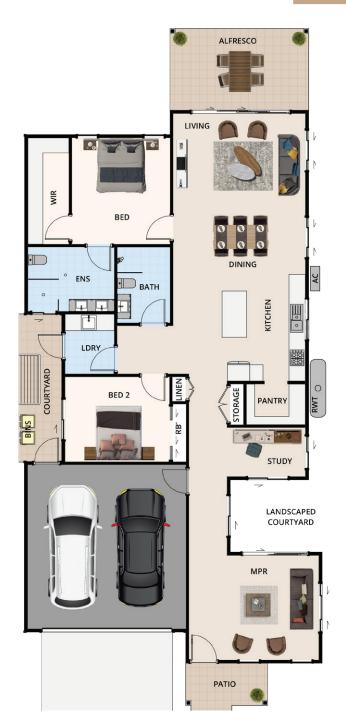

## The Cypress | June

The Cypress is a stunning home design offering abundance of living spaces with seamless flow to alfresco entertaining.

A large multi purpose room, welcomes you with views to your own landscaped courtyard. A study room, or hobby room also enjoying courtyard views and plenty of natural light. Enjoy a spacious kitchen with quality inclusions, walk-in pantry, and easy access to alfresco entertaining area.

A grand master bedroom with walk-in robes and ensuite with his and hers. A second bedroom with built-in robes and full second bathroom. Double car garage with internal access and a fully fenced backyard.

## The Cypress | June

| Living     | 141.95m <sup>2</sup> |
|------------|----------------------|
| Garage     | 34.86m <sup>2</sup>  |
| Alfresco   | 15.24m <sup>2</sup>  |
| Patio      | 4.65m <sup>2</sup>   |
| Courtyard  | 8.63m <sup>2</sup>   |
| Total Area | 206.33m <sup>2</sup> |