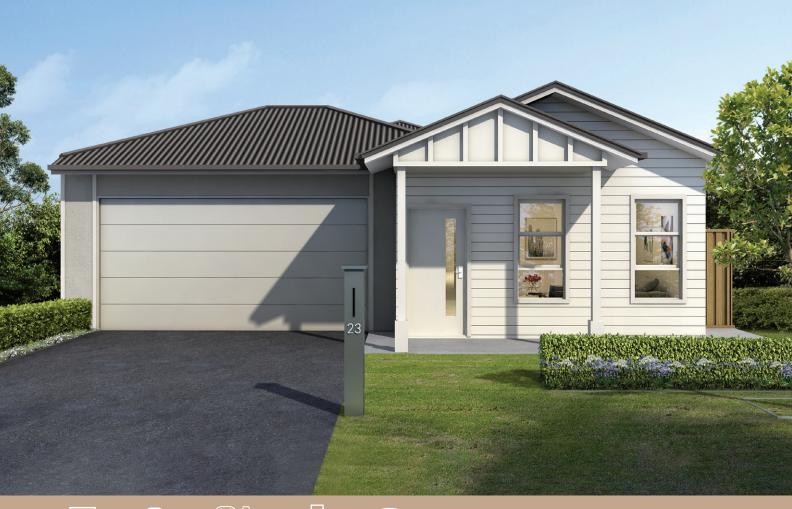

## The Cypress | June

The Cypress is a stunning home design offering abundance of living spaces with seamless flow to alfresco entertaining.

A large multi purpose room, welcomes you with views to your own landscaped courtyard. A study room, or hobby room also enjoying courtyard views and plenty of natural light. Enjoy a spacious kitchen with quality inclusions, walk-in pantry, and easy access to alfresco entertaining area.

A grand master bedroom with walk-in robes and ensuite with his and hers. A second bedroom with built-in robes and full second bathroom. Double car garage with internal access and a fully fenced backyard.