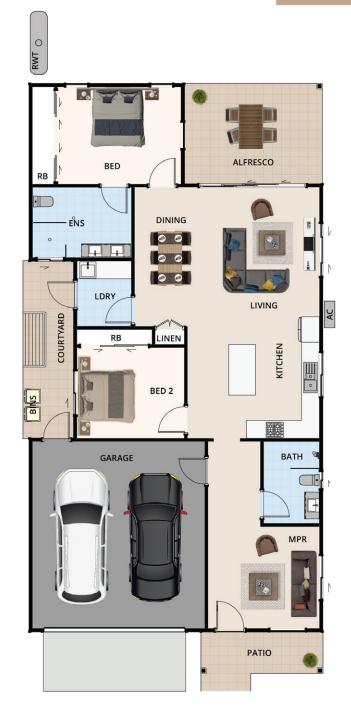

## The Jacaranda

The Jacaranda offers a spacious floorplan and different living areas to maximise space and comfort throughout the house.

An inviting living and dining area opening into a covered alfresco, ideal for entertaining or spending time with family or friends. When it is time to retreat, enjoy the spacious master bedroom with ensuite and his and hers vanities. A second bedroom, ideal for guests, plus a multi-purpose room that can be used as a separate living area, study or hobby room.

Double car garage with internal access, plus a front porch ideal to enjoy a cup of coffee or tea in the morning.

Call 0477 083 688 sales@stratfordgardens.com.au stratfordgardens.com.au

## The Jacaranda

| Living     | 114.58m <sup>2</sup> |
|------------|----------------------|
| Garage     | 36.48m <sup>2</sup>  |
| Alfresco   | 15. 68m <sup>2</sup> |
| Patio      | 5.77m <sup>2</sup>   |
| Courtyard  | 10.30m <sup>2</sup>  |
| Total Area | 182.81m <sup>2</sup> |