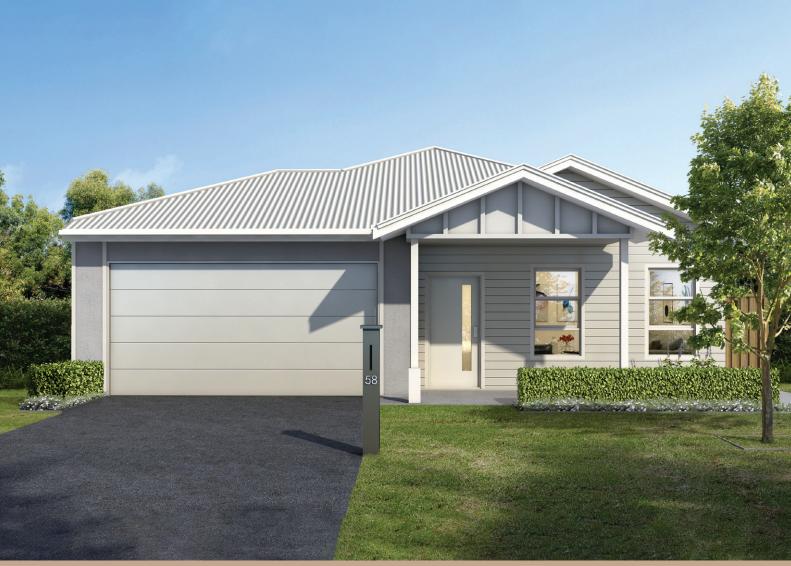

## The Lavender

Flowing effortlessly from the front door to the private outdoor areas, The Lavender delivers streamlined sophistication throughout the house.

Starting with a welcoming porch opening into a large and inviting multi-purpose room that can be used as an extra living area. The Lavender provides a stylish and practical open plan kitchen flowing into the living and dining area, ideal for entertaining family and friends.

A large master bedroom with ensuite with his and hers, walk-in robes, plus a second bedroom with built-in robes. Enjoy the separate living areas including the covered alfresco, courtyard and patio.