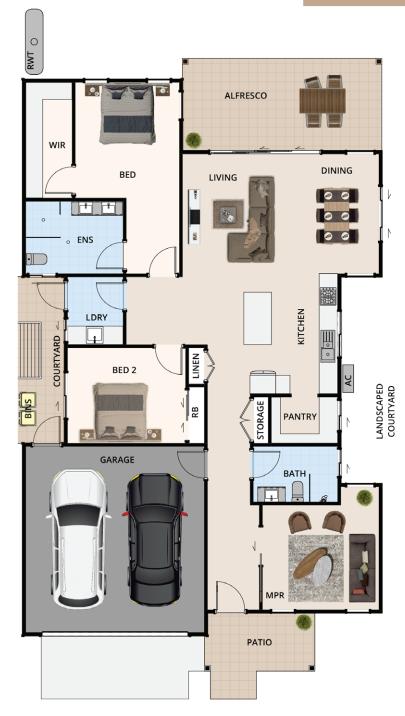

## The Lavender

Flowing effortlessly from the front door to the private outdoor areas, The Lavender delivers streamlined sophistication throughout the house.

Starting with a welcoming porch opening into a large and inviting multi-purpose room that can be used as an extra living area. The Lavender provides a stylish and practical open plan kitchen flowing into the living and dining area, ideal for entertaining family and friends.

A large master bedroom with ensuite with his and hers, walk-in robes, plus a second bedroom with built-in robes. Enjoy the separate living areas including the covered alfresco, courtyard and patio.

## The Lavender

| Living     | 133.14m <sup>2</sup> |
|------------|----------------------|
| Garage     | 35.09m <sup>2</sup>  |
| Alfresco   | 19.41m <sup>2</sup>  |
| Patio      | 6.67m <sup>2</sup>   |
| Courtyard  | 8.25m <sup>2</sup>   |
| Total Area | 202.56m <sup>2</sup> |